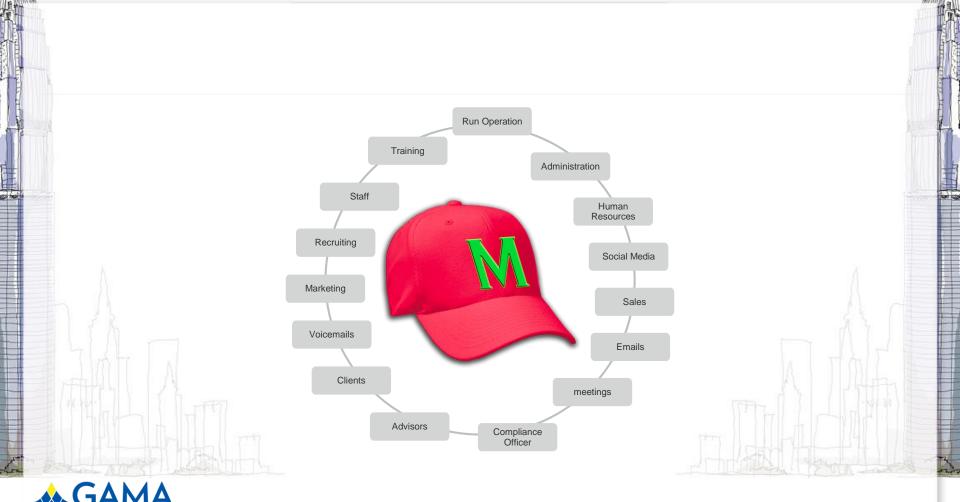

## Don't let the WAY limit the WHAT

- De-skill
- Seat on the Bus
- Specialists and Faculty
- Points
- Sharing
- Leading and Managing

Aha!

# De-skill (share and learn)

# Office Administration

- Staff. Only 3 layers away.
- Who's job is it?

#### **Advisors**

- Shared Staff
- Face to Face

#### Leadership Team

- Joint Work
- Selection